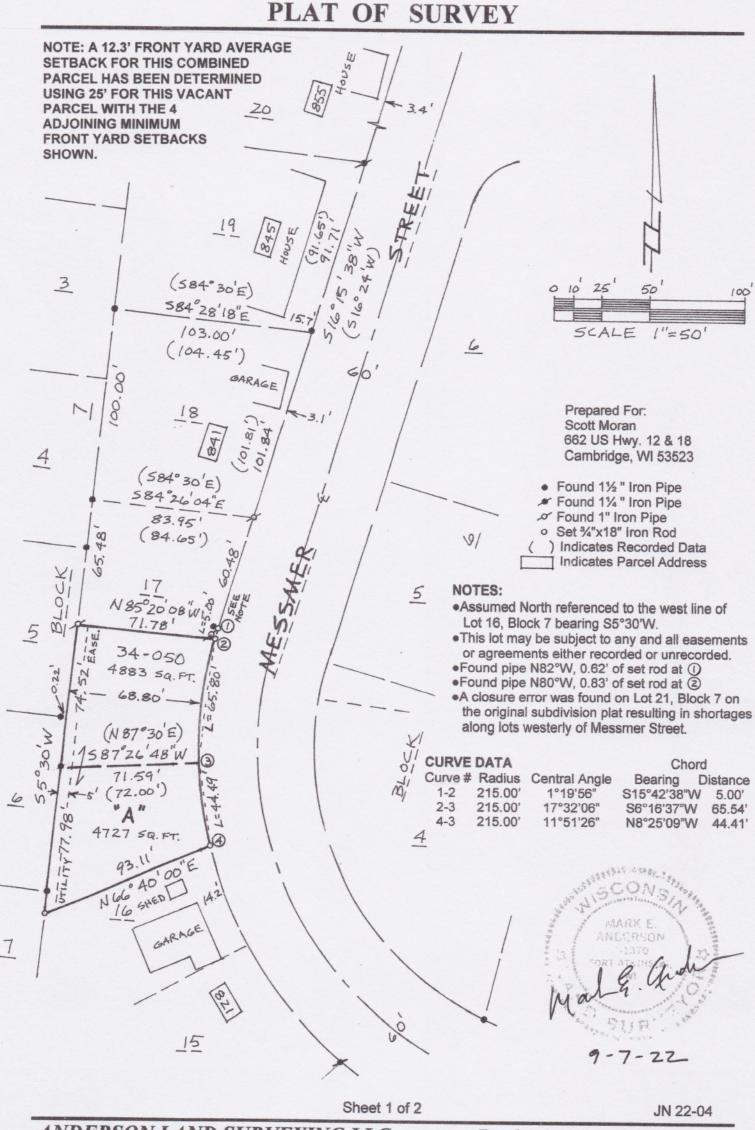

# 4. <u>REVIEW AND POSSIBLE RECOMMENDATION TO THE CITY COUNCIL RELATING TO A</u> <u>PRELIMINARY CERTIFIED SURVEY MAP FOR THE PROPERTY LOCATED ON THE 800 BLOCK</u> <u>OF MESSMER STREET (CSM-2022-05) (SELLE)</u>

Engineer Selle reviewed the property owner's submittal to combine 3 separate lots into 2 lots on Messmer Street. The lots will remain residential use. The Zoning is SR-5, and requires a minimum lot depth of 120 FT, a minimum lot width of 65 FT, and a minimum area of 8,000 SF. The proposal CSM creates a sub-standard lot as the maximum depth on the lot is 93 FT, approximately 27' FT short of the required minimum. The topography of the area however is on the side of the hill, creating significant separation between the rear yard neighbor. In the opinion of staff this will accomplish the intent of the required SR-5 lot depth. All other SR-5 metrics are exceeded on the proposed lot

Cm. Schultz moved, seconded by Cm. Lescohier to recommend the City Council approve this preliminary Certified Survey Map with the addition of the required 12 foot front setback added to the CSM. Further, as noted in the submittal, the remainder of lot 34-049 shall be combined with existing lot 34-048 to create a single lot. Motion carried.