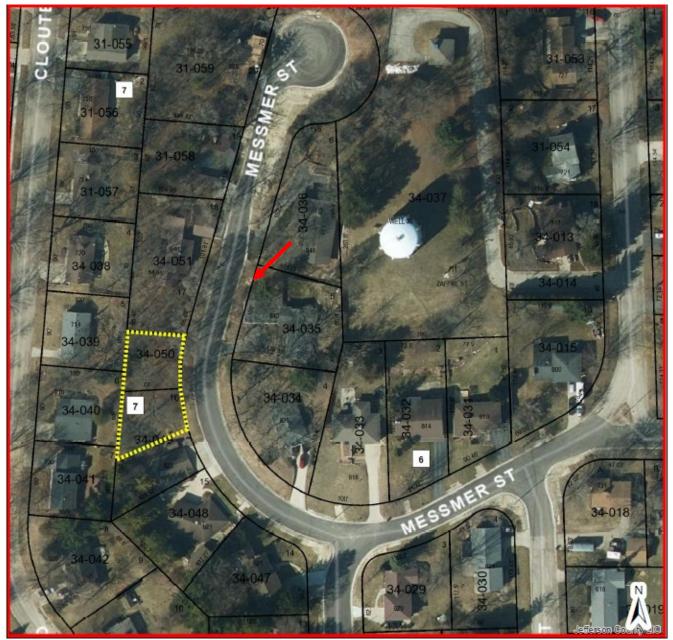

# 4. <u>REVIEW AND POSSIBLE RECOMMENDATION TO THE CITY COUNCIL RELATING TO A</u> <u>PRELIMINARY CERTIFIED SURVEY MAP FOR THE PROPERTY LOCATED ON THE 800 BLOCK</u> <u>OF MESSMER STREET (CSM-2022-05) (SELLE)</u>

Engineer Selle reviewed the property owner's submittal to combine 3 separate lots into 2 lots on Messmer Street. The lots will remain residential use. The Zoning is SR-5, and requires a minimum lot depth of 120 FT, a minimum lot width of 65 FT, and a minimum area of 8,000 SF. The proposal CSM creates a sub-standard lot as the maximum depth on the lot is 93 FT, approximately 27' FT short of the required minimum. The topography of the area however is on the side of the hill, creating significant separation between the rear yard neighbor. In the opinion of staff this will accomplish the intent of the required SR-5 lot depth. All other SR-5 metrics are exceeded on the proposed lot

Cm. Schultz moved, seconded by Cm. Lescohier to recommend the City Council approve this preliminary Certified Survey Map with the addition of the required 12 foot front setback added to the CSM. Further, as noted in the submittal, the remainder of lot 34-049 shall be combined with existing lot 34-048 to create a single lot. Motion carried.