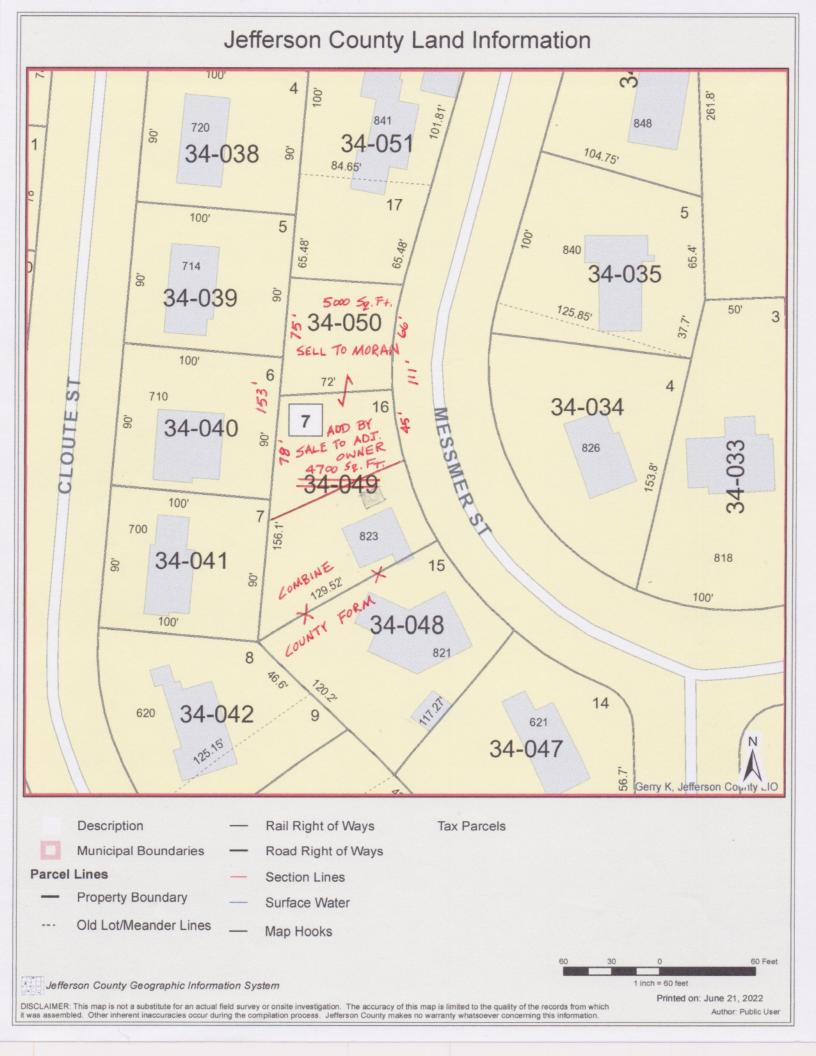

# 4. <u>REVIEW AND POSSIBLE RECOMMENDATION TO THE CITY COUNCIL RELATING TO A</u> <u>PRELIMINARY CERTIFIED SURVEY MAP FOR THE PROPERTY LOCATED ON THE 800 BLOCK</u> <u>OF MESSMER STREET (CSM-2022-05) (SELLE)</u>

Engineer Selle reviewed the property owner's submittal to combine 3 separate lots into 2 lots on Messmer Street. The lots will remain residential use. The Zoning is SR-5, and requires a minimum lot depth of 120 FT, a minimum lot width of 65 FT, and a minimum area of 8,000 SF. The proposal CSM creates a sub-standard lot as the maximum depth on the lot is 93 FT, approximately 27' FT short of the required minimum. The topography of the area however is on the side of the hill, creating significant separation between the rear yard neighbor. In the opinion of staff this will accomplish the intent of the required SR-5 lot depth. All other SR-5 metrics are exceeded on the proposed lot

Cm. Schultz moved, seconded by Cm. Lescohier to recommend the City Council approve this preliminary Certified Survey Map with the addition of the required 12 foot front setback added to the CSM. Further, as noted in the submittal, the remainder of lot 34-049 shall be combined with existing lot 34-048 to create a single lot. Motion carried.