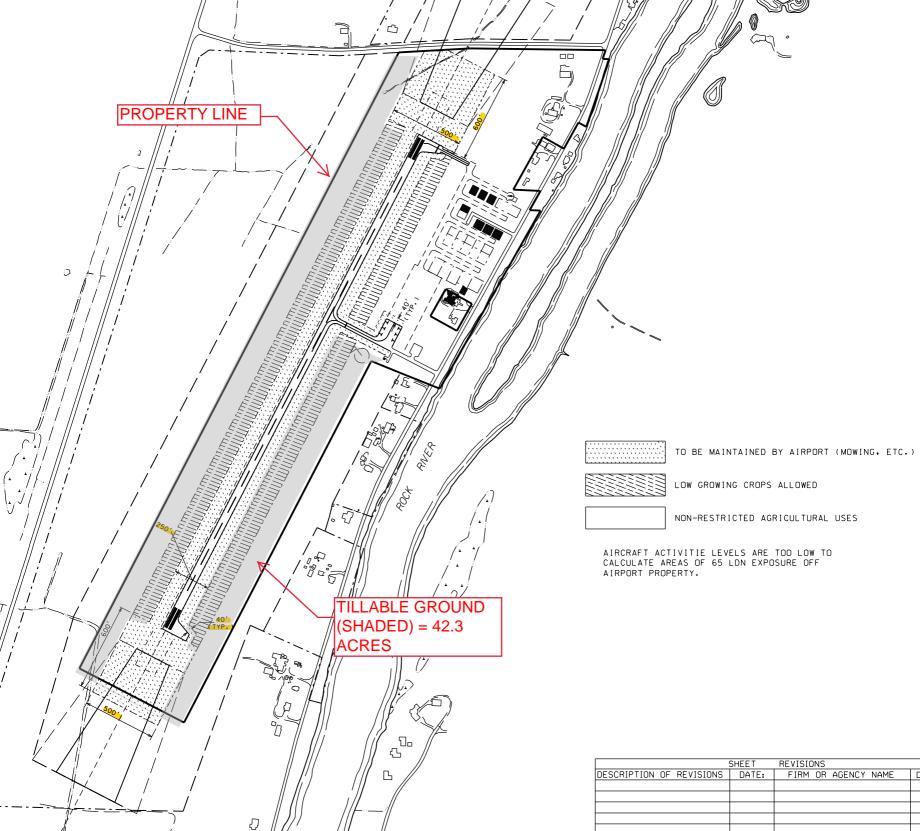

- c. Review and possible action relating to a preliminary **Certified Survey Map** for the property located on the 800 block of Messmer Street (Draeger, Building Inspector/Zoning Administrator)
- d. Review and possible action on the **rental agreement for agriculture land** at the Fort Atkinson Municipal Airport (LeMire, City Manager)
- e. Review and possible action on **rental agreement for agriculture land** on City owned property in the Klement Business Park (LeMire, City Manager)
- f. Review and possible action **on rental agreement for agriculture hay land** on City owned property in the Klement Business Park (LeMire, City Manager)
- g. Review and possible action **on rental agreement for hunting land** on City owned property near the Wastewater Utility (LeMire, City Manager)