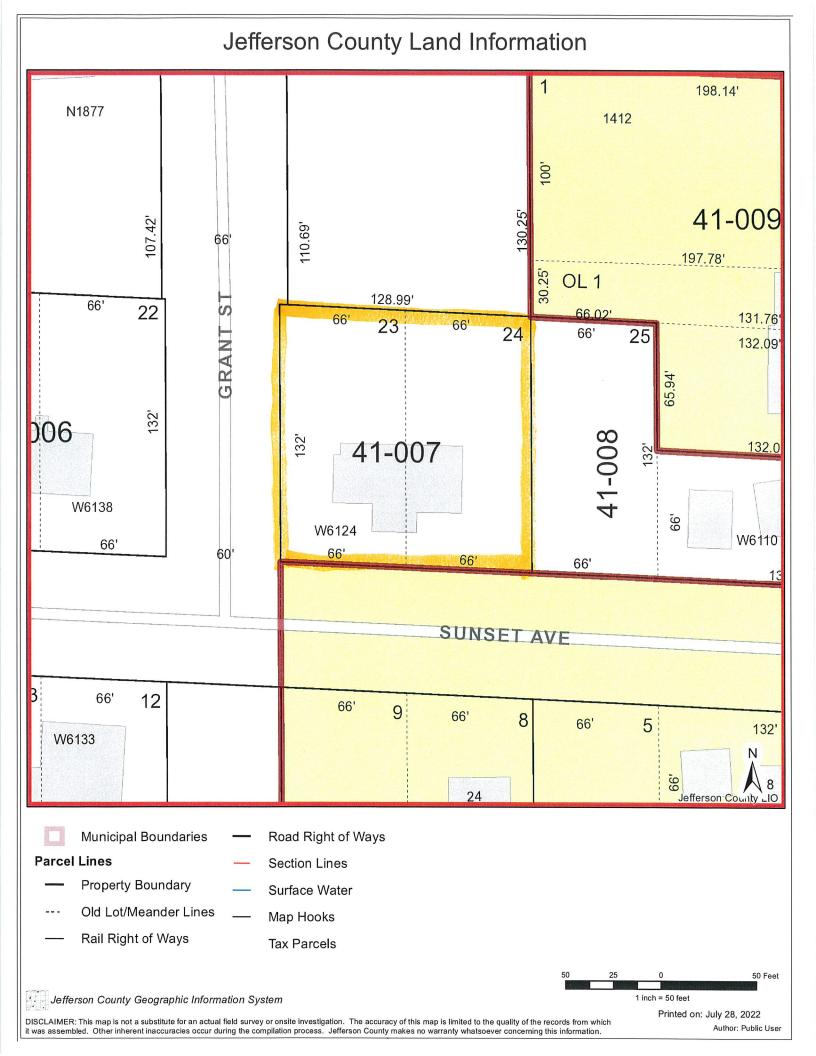

# 7. <u>Resolutions and Ordinances</u>:

a. Second reading and possible third/final reading of an **Ordinance Annexing** the territory located at W6124 Sunset Ave. to the City of Fort Atkinson (Draeger, Building Inspector/Zoning Administrator)

# 7. **RESOLUTIONS AND ORDINANCES:**

a) First reading of an Ordinance Annexing the territory located at W6124 Sunset Ave., to the City of Fort Atkinson (Selle, City Engineer/Director of Public Works)

Engineer Selle stated this is the first reading of the Ordinance submitted by the property owner. Public utilities exist at the location and the owner will be connecting and abandoning the existing services. Per the City's Comprehensive Plan, this parcel is part of the South Neighborhood Planning Area, and the future land use is designated as Single-family Residential - Urban. The Proposed use is in concert with the City Comprehensive Plan. The parcel will continue as a single-family residence. The applicant has requested SR-2, Single-family Residential, zoning within the City. The Plan Commission reviewed and recommended approval of the annexation.