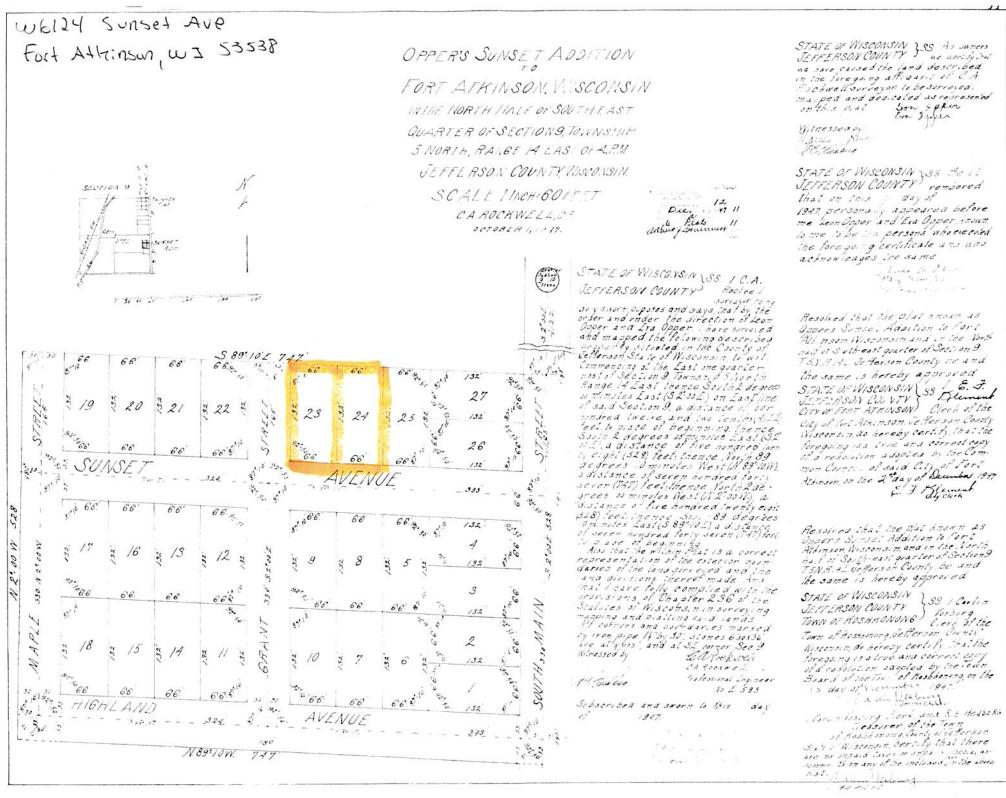

# 7. <u>Resolutions and Ordinances</u>:

a. Second reading and possible third/final reading of an **Ordinance Annexing** the territory located at W6124 Sunset Ave. to the City of Fort Atkinson (Draeger, Building Inspector/Zoning Administrator)

# 7. **RESOLUTIONS AND ORDINANCES:**

a) First reading of an Ordinance Annexing the territory located at W6124 Sunset Ave., to the City of Fort Atkinson (Selle, City Engineer/Director of Public Works)

Engineer Selle stated this is the first reading of the Ordinance submitted by the property owner. Public utilities exist at the location and the owner will be connecting and abandoning the existing services. Per the City's Comprehensive Plan, this parcel is part of the South Neighborhood Planning Area, and the future land use is designated as Single-family Residential - Urban. The Proposed use is in concert with the City Comprehensive Plan. The parcel will continue as a single-family residence. The applicant has requested SR-2, Single-family Residential, zoning within the City. The Plan Commission reviewed and recommended approval of the annexation.